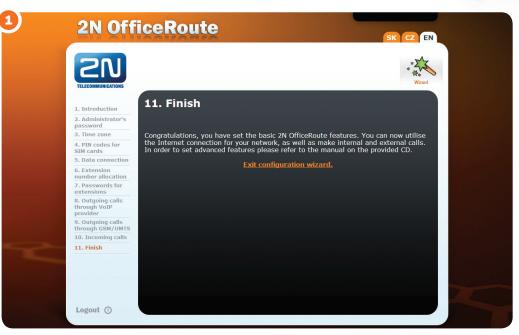

were a desk phone connected to the PBX)

#### What benefits does the mobile office offer?

- No incoming wires easy to move the whole office to another location (no new contracts and waiting, no new phone numbers)
- Cost savings on calls
- All users can stay in contact wherever they are
- Plug & Play installation

#### Benefits for the operator

- Beat ADSL with a complete 3G voice and data solution
- Reach a new segment with a mobile one-box solution
- Easy remote maintenance



#### Who is the mobile office intended for?

- Construction companies
- Boats

2

- Branches of banks, post offices
- Newly established companies
- ...anywhere where you appreciate the mobility of a communication solution

## Find out how quickly you can set up your office

### Easy installation in a few steps





### Plug in office communication devices





Let's run your business





### Get it now!

For more information please call +420 261 301 500 or send an e-mail to **sales@2n.cz**